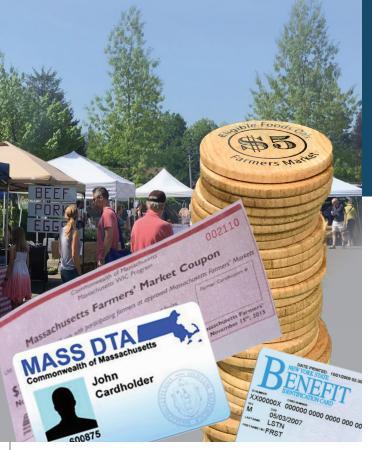

# PLEASE NOTE

- HIP is <u>extra</u> money for fruits and vegetables, on top of your regular SNAP benefits (Massachusetts only).
- Please check individual farmers market
  Facebook pages and websites for
  updates on each market's details.
- Market Match tokens specific to one market cannot be used at other markets.

# Markets with the MARKET MATCH logo give you even MORE benefits.

Go to the Market Manager table at any of these farmers markets and show them your benefit card or coupons.

**SNAP** Supplemental Nutrition Assistance Program

HIP Healthy Incentives Program (MA only)

WIC Women, Infants, and Children

SFM Senior Farmers Market Nutrition Program

(coupons available in July)

FC Fresh Connect, Farmers Market

Incentive Coupons (NY only)