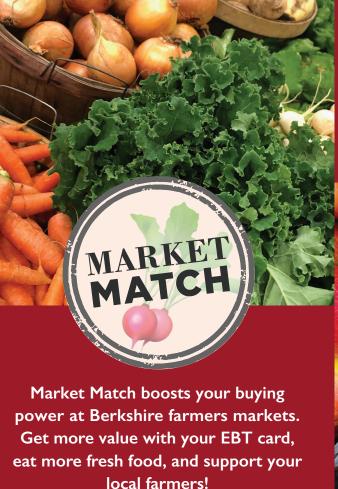

# **IT'S EASY**

If your market offers Market Match tokens, you will get even more benefits. That means more fresh food for you and your family!

### Markets with the MARKET MATCH logo give you even MORE benefits.

Go to the Market Manager table at any of these farmers markets and show them your benefit card or coupons.

| SNAP | Supplemental Nutrition Assistance Program                           |
|------|---------------------------------------------------------------------|
| HIP  | Healthy Incentives Program (MA only)                                |
| WIC  | Women, Infants, and Children                                        |
| SFM  | Senior Farmers Market Nutrition Program (coupons available in July) |
| FC   | Fresh Connect, Farmers Market<br>Incentive Coupons (NY only)        |