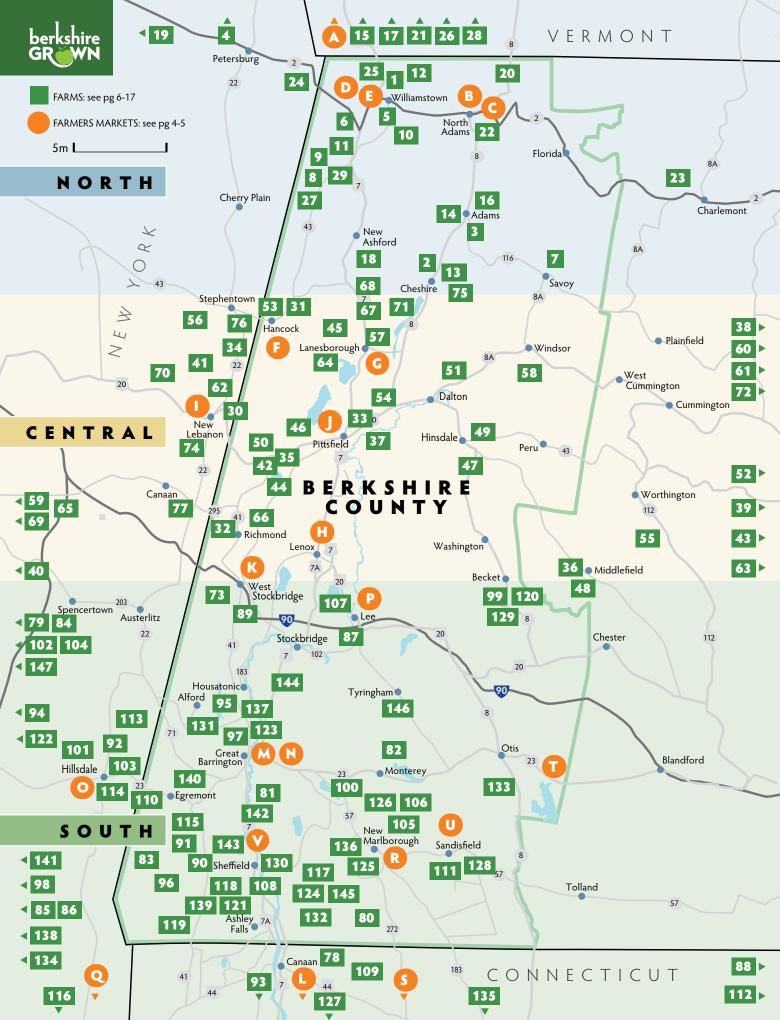

# Guide to Food CLEAN FOOD CLEAN FOOD RESTAURANTS

FARMERS MARKETS • FARM STORES • FARMS • RESTAURANTS





## Welcome to the 2022 Berkshire Grown Guide to Local Food & Farms



ach time you buy directly from a local farmer, not only do you eat the freshest, most delicious foods and farm products, you also support local agriculture as a vital part of the Berkshire community.

Our local farmers feed us and they steward the soils that grow our food — they are friends and neighbors — you wave to each other as you pass on the roads and you buy your food from them at farmers markets, farm stands and local grocery stores and through CSA shares.

To keep our food web strong, Berkshire Grown supports local food and farms in a myriad of ways:

- Our Share the Bounty program purchased 93 CSA shares from 22 farms and donated them to 18 food access programs across the Berkshire-Taconic region;
- To furthe