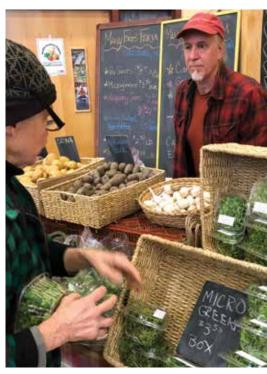

## Farmers Markets SEE MAP ON PAGE 2 FOR LOCATIONS

Maynard Farms & Orchards (left) and Elsie Adoboe, Aunt Elsie's Oatmeal Crisps (right), at Berkshire Grown Winter Farmers Market.

FC Fresh Connect

HIP **Healthy Incentives Program** 