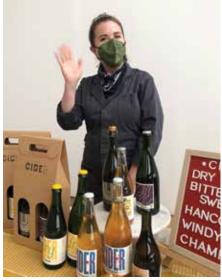

## **Berkshire Cider Project**

berkshire-cider.com

802 375-2698

508 State Rd., North Adams MA, 01247 (located @Greylock Works) 413 409-6058

Our ciders are dry, sparkling, naturally glutenfree and contain zero sugar. Berkshire Cider Project partners with local orchards to source fresh juice, then ferments slowly in small batches, right here in the Berkshires at our facility at Greylock WORKS.