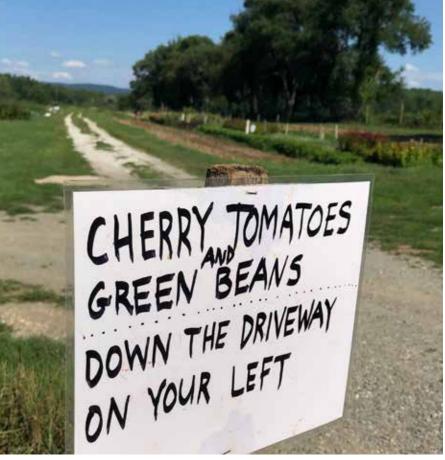

## Farm Stands

MX Morningstar Farm Store, Hudson, NY

Please visit Farmers & Growers pages for more information on food and products sold at the stands and stores. Some stands are seasonal, so please check websites or call.