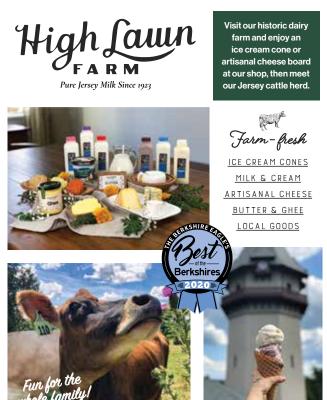

#### 104 High Lawn Farm FS

highlawnfarm.com Roberto Laurens 535 Summer St., Lee, MA 01238 413 243-0672

Historic third-generation family-owned dairy farm. Artisanal cheese, butter, ice cream, and more made with our pure Jersey cows' milk. Visit our farm store any day of the week, enjoy an ice cream cone, and meet our Jersey girls, too!

#### Hawk Dance Farm

hawkdancefarm.com 362 Rodman Rd., Hillsdale, NY 12529 518 325-1430

Hawthorne Valley Farm SNAP hawthornevalleyfarm.org 327 County Route 21 C, Ghent, NY 12075 518 672-7500 x230

High Lawn Farm FS highlawnfarm.com 535 Summer St., Lee, MA 01238 413 243-0672