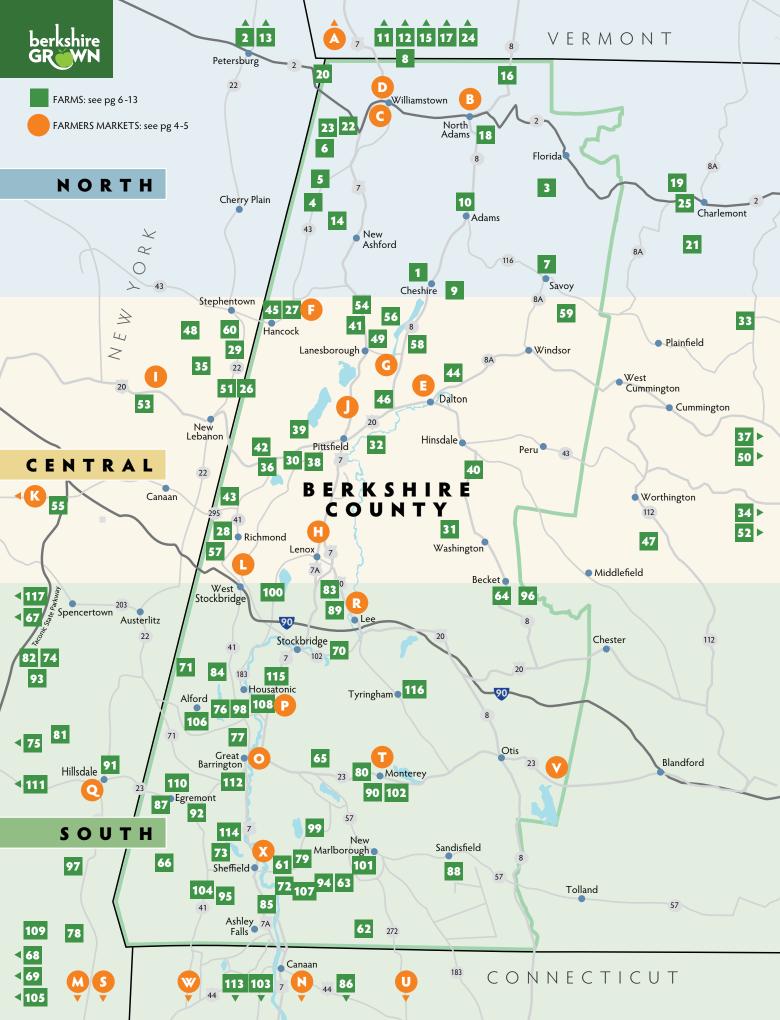

# Farmers Markets SEE MAP ON PAGE 2 FOR LOCATIONS

### NORTH

#### A BENNINGTON, VT Bennington Farmers Market

benningtonfarmersmarket.org 150 Depot St., at the Riverwalk Park Saturdays 10am-1pm, May 5-Oct 27 Accepts debit cards.

Winter Season: indoors Nov-Apr on 1st and 3rd Saturdays at First Baptist Church, 600 Main Street, Bennington.